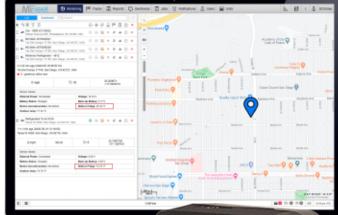

Real-Time Tracking

Stay connected and informed, no matter where they are located.

Geo-Fencing

Create virtual boundaries to receive alerts on worker entry/exit.

SOS Button

In case of emergencies, workers can trigger an SOS signal, instantly notifying their supervisors or emergency services.

Complete Control

Complete oversight of individual movements and activity. Robust alerting and reporting engine automates wireless personal GPS tracking.