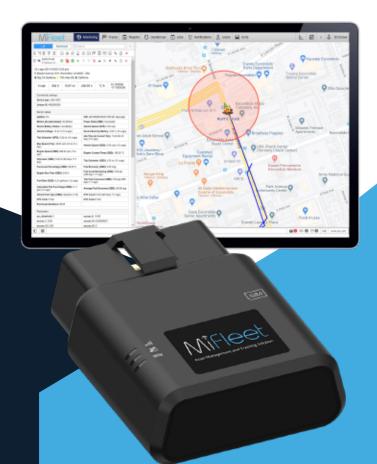

## **OBDII**

VEHICLE MONITORING AND TRACKING SOLUTIONS

## **STRENGTHEN SECURITY MEASURES**

Keep your family safe in a well-maintained vehicle with MiFleet's remote access to engine trouble codes & vehicle performance information. Families with first-time drivers or elderly family members can be alerted of vehicle usage, location information and driver behavior habits to keep drivers safe. MiFleet supports vehicle theft recovery and can even assist in traffic violation defense.