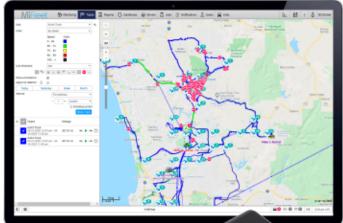

## **FEATURES & BENEFITS**

Real-Time Monitoring
Remotely Manage your fleet with accurate up to the minute location information.

Alerts & Notifications

Be notified of triggered events such as delivery confirmations, driver emergencies & arrival/departure times.

Vehicle Location Management

Monitor the location of your delivery vehicles & make better scheduling decisions based on their location.

Improve Driver Safety
Improve driver safety and reduce up to 66% of driving habits that lead to accidents.