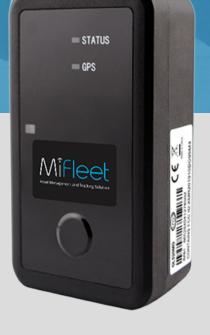

# MîFleet

# ASSET TRACKER DESIGNED FOR RELIABLE LONG TERM DEPLOYMENTS

The MFL521 is a battery operated, rechargeable premium asset tracker designed for reliable, long term deployments. It is an ideal solution for managing assets that will be deployed for long periods of time without access to power, and be exposed to long period of time without maintenance. The MFL521 gives you peace of mind that your assets can be monitored and located anytime.

# **SPECIFICATIONS**

Waterproof: IP67

Dimensions:  $3.43''(L) \times 2.01''(W) \times 1.18''(H)$ 

Weight: 5.29oz

Battery: Rechargeable Li-Polymer 3.7V/2400mAh

Battery Life: 1 year 24 hour reporting Operating Temperature: -20°to +60°