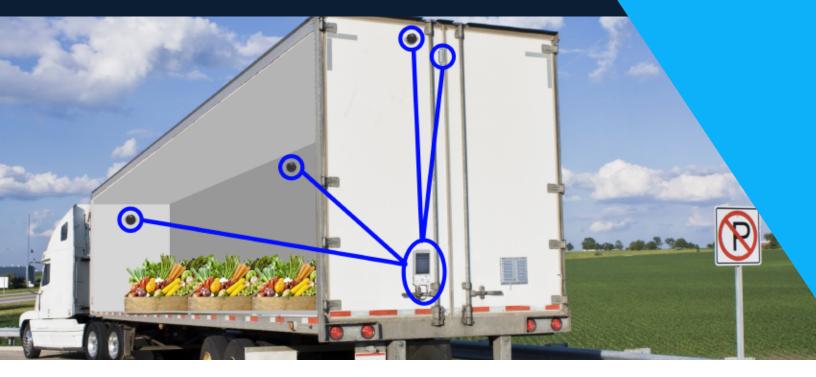

## **MEET TODAY'S DEMANDING TEMPERATURE** SENSITIVE DELIVERY REQUIREMENTS

MiFleet introduces the pinnacle of fleet management tools: remote monitoring sensors. As a fleet manager, you gain access to valuable temperature data for your vehicles, conveniently displayed in your platform's monitoring tab. Ensure a continuous, safe temperature for assets like food, vaccines, equipment, and environments, seamlessly tracking your vehicles and maintaining consistent temperature records all in a single location. Experience unparalleled ease in monitoring and managing your fleet.

#### **BLE 5.0 Sensor Technology**

**Easy Installation** 

**High Accuracy** 

Through one of our supported Asset Tracking BLE Hubs, data can be effortlessly transferred wirelessly using our BLE 5.0 sensors.

Installing our sensor is a breeze, requiring minimal effort and time.

Wide range of operating temperatures Operating between  $-30 \sim +80$  ( $-22^{\circ}F \sim 176^{\circ}F$ )

Accuracy of ± 0.2 for temperature, and 2% RH for humidity. Wide Transmission Range

Operating distance up to 300m (open field).

**Near Real-Time Monitoring** 

Remotely manage your asset with device reporting every 60 minutes or configurable to every 10 seconds.

Alerts

Alerts sent when device is exposed to light for notifying users when parcels or luggage been open.