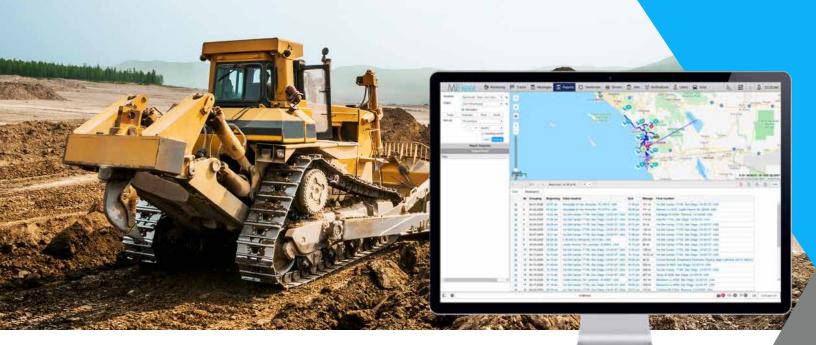

# **MONITORING PTO (POWER TAKE OFF) USAGE CAN MAXIMIZE YOUR BUSINESS**

With all the great features MiFleet has to offer, this feature tops them all. With the ability to detect an additional source of power through a 12V connection, you can now see when and how your assets are being used. This valuable data can allow you to make decisions geared toward making more revenue for years to come.