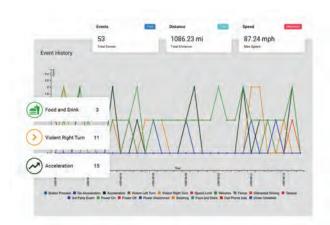

### Proactive alerting & advanced technology

Advanced MV+AI alerts drivers of risky behaviors in real-time so they learn to self-correct. This helps drivers form better awareness and safer driving habits, resulting in fewer risky incidents. Fleet managers can use video events for further driver coaching and training, as well as rewards programs to recognize good driving behaviors.