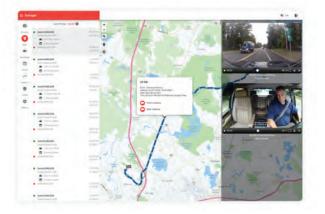

# MANAGE YOUR FLEET'S DEVICES AND SETTINGS

**VIDEO TELEMATICS** IMPROVE FLEET SAFETY

### **Intuitive Solution**

Thoughtfully designed for ease of use, the intuitive cloud-based dashboard makes it easy to configure settings and retrieve valuable driver safety and trip data. Manage multiple vehicles from a single screen with the ability to group vehicles, bookmark selected cameras, generate reports, review analytics, update permissions and access, and more.