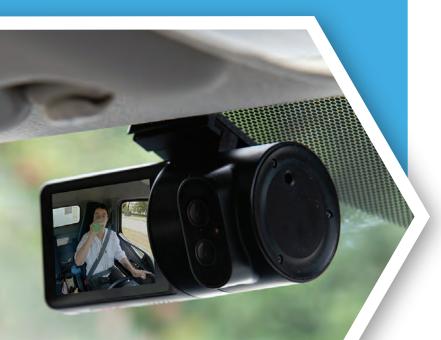

#### In-Cabin and Road-Facing Camera

Video captures in-cabin and road-facing footage to help provide a complete picture of the drive.

#### **Continuous Recording**

The camera detects movement and continuously records while the vehicle is in motion. Video can be retrieved from the cloud for up to 30 days.