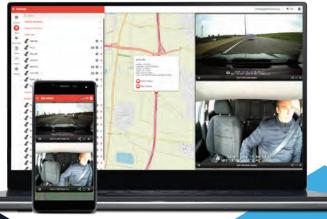

### Live Streaming

See what's happening in the cab and on the road in near real-time\*. Empower managers to make quick decisions and provide immediate assistance.

 $\mathbf{V}$ 

### **Intuitive Solution**

Thoughtfully designed for ease of use, the intuitive cloud-based dashboard makes it easy to configure settings and retrieve valuable driver safety and trip data. Manage multiple vehicles from a single screen with the ability to group vehicles, bookmark selected cameras, generate reports, review analytics, update permissions and access, and more.