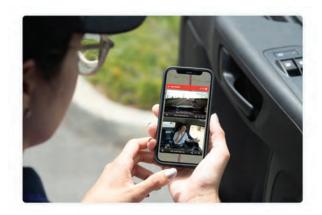

#### Proactive Learning

Drivers receive visual and audio alerts, in real-time, when they are engaged in risky behaviors so they can self-correct before an accident occurs. Awareness of their driving habits empowers drivers to develop safer ones over time.

### Proactive alerting & advanced technology

Advanced MV+AI alerts drivers of risky behaviors in real-time so they learn to self-correct. This helps drivers form better awareness and safer driving habits, resulting in fewer risky incidents. Fleet managers can use video events for further driver coaching and training, as well as rewards programs to recognize good driving behaviors.