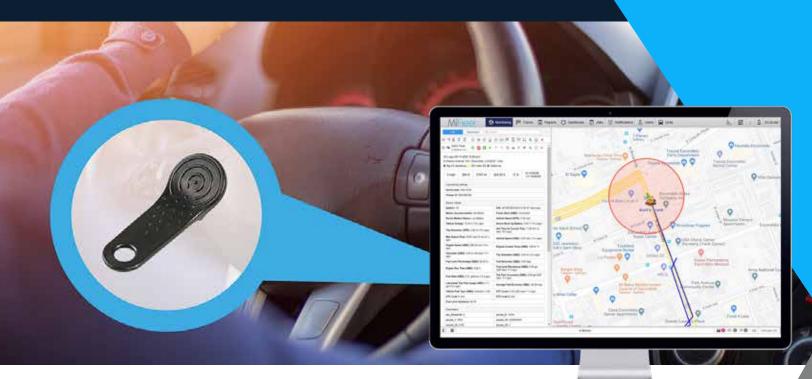

## **AUDIT DRIVER PERFORMANCE**

The Driver ID kit ties directly into the MiFleet solution allowing it to easily monitor drivers activities. Using the assignable driver key fobs, drivers can easily check in to vehicles before driving. This enables all vehicle trips and events to be tied to the driver in the platform. See live events as drivers check in to vehicles or run various reports on your vehicles and drivers. Driver ID offers the ability to easily distinguish good driving behaviors and address accountability issues.

Instantly identify the current driver before any trip begins.

VEHICLE LOCATION MANAGEMENT

Monitor the location of your vehicles & make better decisions based on their location.

IMPROVE DRIVER SAFETY
Improve driver safety and reduce up to 66% of driving habits that lead to accidents.

ALERTS & NOTIFICATIONS

Be notified of triggered events such as speeding events, harsh driving behaviors & departure arrival/departure times.

KEY FOB VERIFICATION
Assignable driver key fobs allow drivers to easily check in to vehicles before driving.