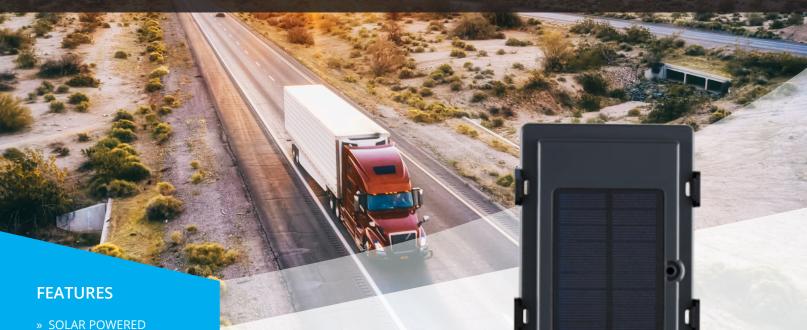

### **OPERATIONAL SUMMARY:**

Reporting Frequency: 30 Mins Report / 1 Day

Installation Time: <10 Minutes

The MF4950 is a powerful solar GPS telematics tracker can be used for various solutions like logistics management, monitoring the cold/supply chain, agriculture, construction with trailers, containers, and other assets. Its rugged design prevents potentially risky breakage and leaks by the external environment. Minimized power consumption and high solar charging efficiency provide long battery life in its class.