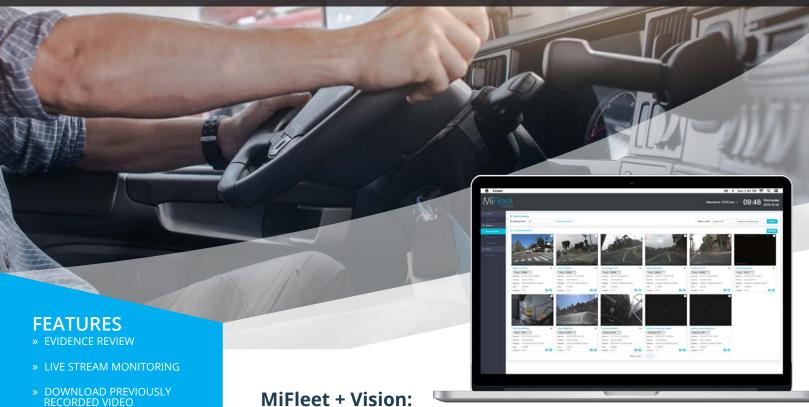

#### **Dash Cam Solution for Commercial Fleets**

Improve safety and risk of false claims by using vehicle video monitoring with realtime visibility. This is fully integrated into MiFleet video monitoring solution.

## Reduce Risk

Stored on our cloud-based platform, you will be able to review HD1080P video and be alerted instantly when an event occurs or review pre-recorded events. Reduce the risk of false claims, live track, and manage driver behavior.

# MiFleet Integration

MiFleet + Vision is an extension of your already existing MiFleet platform. No need to logout and login into another account is available within the MiFleet Application.