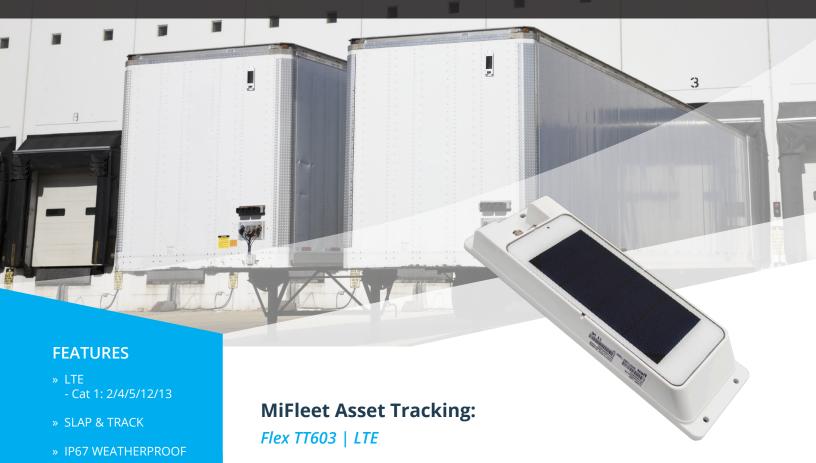

# MîFleet

An asset tracker provides real-time asset / container tracking with data logging, GPS location, and data communication. Fleet managers have complete transparency of location, speed and battery level percentage. Rules, such as a low battery rule, can be set to send a notification to the fleet manager. Future capabilities include - tractor power detection, temperature monitoring, door sensors, and tire pressure monitoring.

# **IP67 Waterproof**

This device can truly hold up against the elements with it's IP67 rating and ability to be submergered within 1 meter of water.

## Solar Powered

Having a solar powered asset tracker means you never have to worry about battery usage again and can now monitor unpowered assets for up to 4 months without charging.

#### **Benefits:**

LTE Networks Supported

» 1-WIRE CONNECTION

» BUILT-IN MEMORY

» BUILT-IN BATTERY

» SOLAR POWERED

» 9-AXIS ACCELEROMETER

- Waterproof
- 4 Months Without Charging
- Temperature Sensor
- Door Open / Closed Sensor
- Long-term Deployments
- Over-the-air Updating
- 1 Ping / Minute When Moving
- 3,000 Daily Cycles