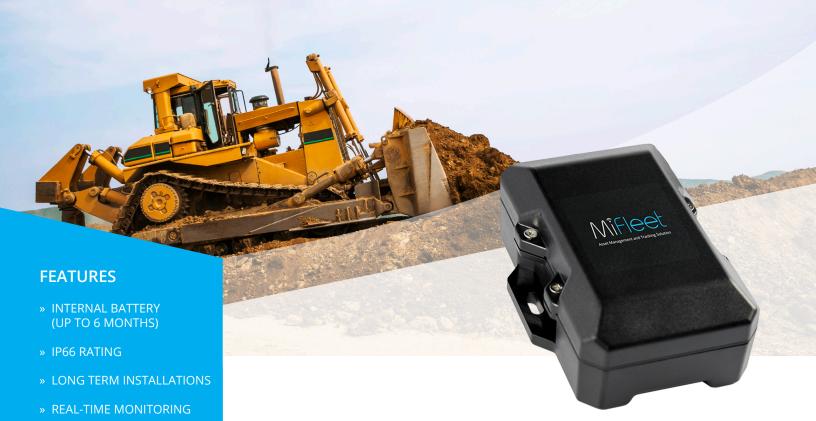

#### **OPERATIONAL SUMMARY:**

Reporting Frequency: 60 minute reporting while on internal battery, increases to 30 seconds when in motion and on power. Installation Time: <20 Minutes

The MF2830 high value asset tracker features a small size, superior GPS performance and a 5.2Ah internal-rechargeable battery. The MF2830 is a complete asset/vehicle and communications device incorporating nextgeneration, super sensitive GPS technology on cellular networks for installation on any 12 / 24 volt powered vehicle, asset or equipment. The superior internal cellular and GPS antennas eliminate the need for external antennas making the MF2830 mountable virtually anywhere.

## Vast Usage

Use on any 12 / 24 volt powered equipment or vehicle.

# **Equipment Usage**

Monitor vehicle location and usage behaviors.