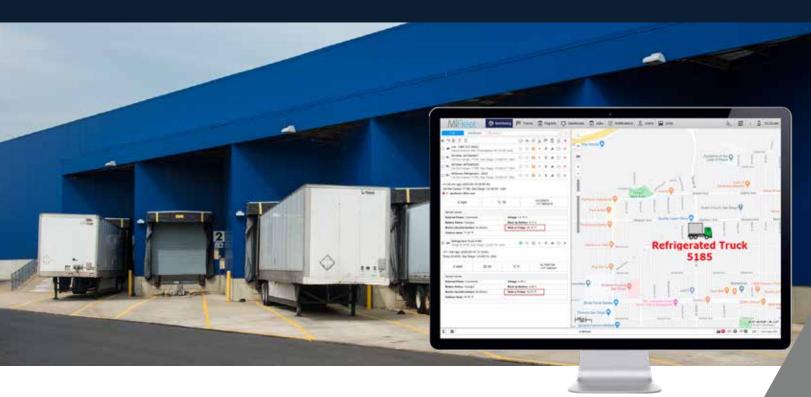

# & IMPROVE VISIBILITY

Operation Managers can't afford to waste time, day after day. Whether your trailers are on the road or in the yard, MiFleet increases your visibility into location information to reduce time, reduce costs and improve your tractor-to-trailer ratio. Mifleet assists in maintenance schedules, theft recovery and trailer location - it makes everything faster.

#### **Real-Time Monitoring**

Remotely Manage your fleet with accurate up to the minute location information.

#### **Save Time**

Save time locating trailers whether they are on the road or in the yard.

### **Geofence Boundaries**

Customize high frequent delivery & service locations and be alerted when vehicles arrive & depart.