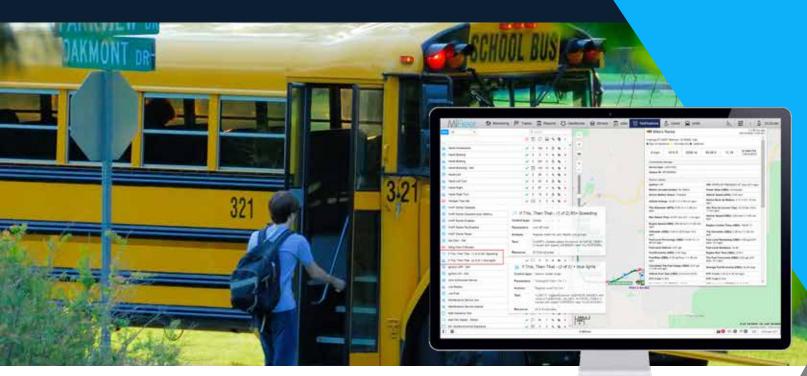

# & COMMUNITY SAFETY

MiFleet displays up to the minute bus location & engine diagnostics to maintain on-time passenger pick up and drop off. Monitor a single bus or your entire fleet, their location history and vehicle performance. Customize geofence locations and receive alerts and notifications when the vehicle arrives and departs. MiFleet bring peace of mind and protects your Students, Drivers and Community.

#### **ROUTE VERIFICATION**

Confirm your vehicle took a specific route and was present for passenger pickup.

## **REAL-TIME MONITORING**

Remotely Manage your fleet with accurate up to the minute location information.  $\,$ 

#### **ALERTS & NOTIFICATIONS**

Be notified of triggered events such as speeding events, harsh driving behaviors & departure arrival/departure times.

#### HISTORICAL REPORTING

Verify vehicle location information with the generation of historical reports.