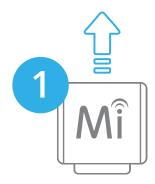

# **HOW IT WORKS**

Purchase & Install an OBD-II Plug'n Play or Covert Light Duty Vehicle Monitoring Device.

Driver Behavior, Vehicle Performance & Location Information is automatically sent to our Cloud Servers.