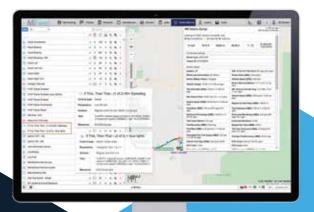

## Location Information

Receive up to the minute location information to validate vehicle location for dispatch and positioning.

#### **Vehicle Management**

Custom Geofences can alert when vehicles arrive/depart key locations such as city limits, county boundaries, hot zones, and maintenance yards.

#### **Vehicle Maintenance**

Optimize your vehicle's maintenance schedule from its odometer reading.

### **Vehicle Status Indicators**

Be alerted when a vehicle engages its lights or reaches excessive speeds.

### **Improve Driver Safety**

Lower insurance claims and rates by coaching drivers from accurate driver behavior scorecards.