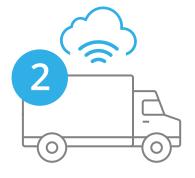

# **HOW IT WORKS**

Purchase & Install an OBD-II Plug'n Play or Covert Light Duty Vehicle Monitoring Device.

Driver Behavior, Vehicle Performance & Location Information is automatically sent to our Cloud Servers.

Remotely monitor harsh usage of vehicle, engine diagnostics and location information on our Web Application.