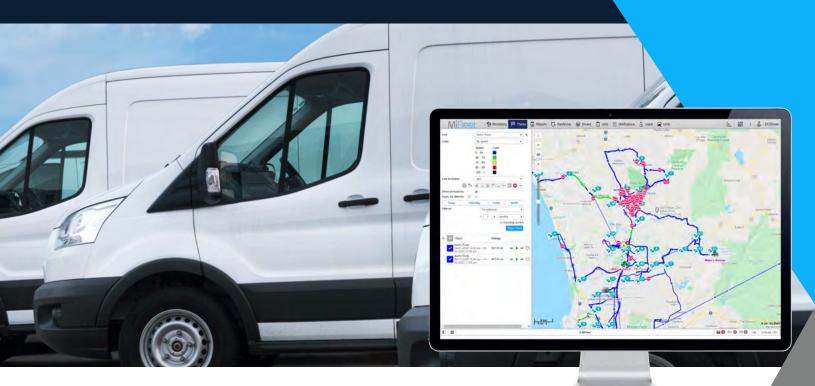

#### **Real-Time Monitoring**

Remotely Manage your delivery vehicles with accurate, up to the minute location information.

#### **Vehicle Location Management**

Monitor the location of your delivery vehicles & make better scheduling decisions based on their location.