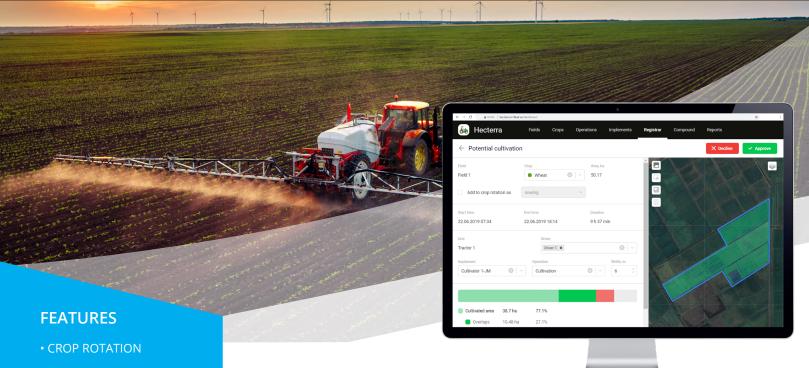

- CROP CATALOGING
- OPERATIONS HISTORY
- CULTIVATION SEARCH
  & APPROVAL
- FUEL CONSUMPTION MONITORING
- CALCULATION OF FIELD AREA
- OVERLAP & OMISSION VISUAL DATA
- MONITOR DRIVERS, UNITS, & TRAILERS
- EQUIPMENT STATUS REPORTING

# **A Solution for Agribusiness**

This is a simple yet effective application for the agro-industry, which allows controlling field works based on telematics data. The solution delivers transparent data about fields, crops, and field operations to the employees and managers of agricultural enterprises. Having the exact information about who, when, and how was cultivating the crops, the clients can effectively plan and improve the agribusiness processes.

## **Detailed Reporting**

Easy reports generation by drivers, fields, operations, or units. CSV import option provides details on fields, crops, operation, and time.