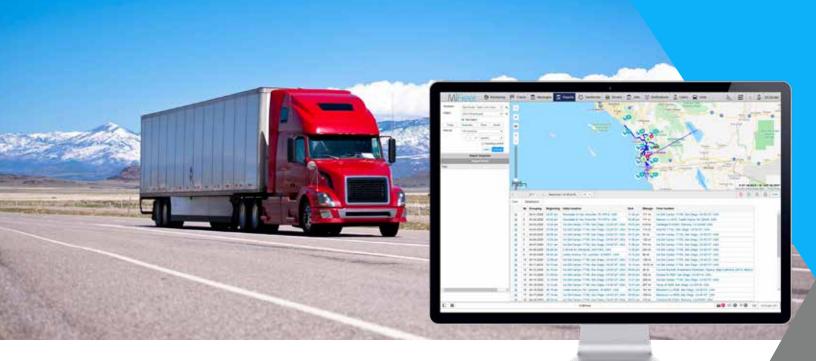

# REDUCE COSTS, OPTIMIZE YOUR FLEET

# AND PROTECT YOUR DRIVERS

MiFleet provides instant awareness of your overall fleet performance and productivity. Increase customer satisfaction, lower fuel costs, reduce aggressive driver behavior & increase your bottom line with alerts, notifications, reports and vehicle operating/performance information.

Remotely Manage your fleet with accurate up to the minute location information.

Alerts & Notifications
Be notified of triggered events such as speeding events,

Be notified of triggered events such as speeding events, harsh driving behaviors & departure arrival/departure times.