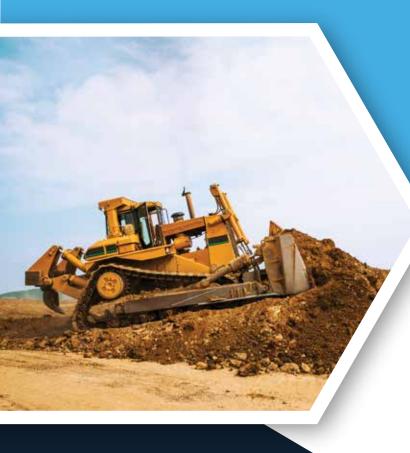

LIGHT DU

Diesel powered vehicles such as Big Rigs, Construction Vehicles, Commercial and Agricultural equipment requiring specialized vehicle connectors, such as J1708 / J1939 or other specialized diagnostic protocols.