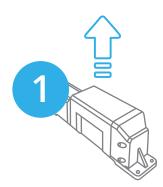

### **HOW IT WORKS**

Purchase & Install a Trailer Tracker Monitoring Device.

Location Information and Sensor data is automatically sent to our Cloud Servers.

Remotely monitor location information and sensor data on our Web Application.