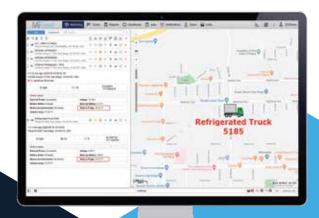

## **SOFTWARE BENEFITS**

Location and Temperature Information

Receive up to the minute location & temperature information to validate vehicle location & equipment performance.

Temperature Monitoring

Receive Alerts & Notifications of out of range temperatures due to equipment failure.

Validate Vehicle Location

Confirm vehicle routes, wait times and arrival times of your entire fleet.