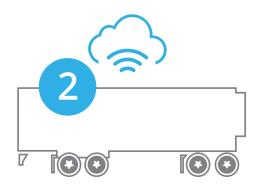

### **HOW IT WORKS**

Purchase & Install a Trailer Tracker Monitoring Device.

Location Information and Sensor data is automatically sent to our Cloud Servers.

Remotely monitor location information and sensor data on our Web Application.