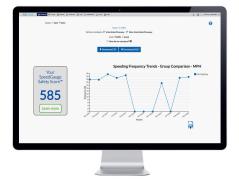

## **Improve Fleet Safety**

Reduce driving behaviors that lead to speeding violations and accidents. See when and where drivers are speeding — identify at-risk drivers and reduce speeding incident frequency.

#### **Reduce Unnecessary Expenses**

By monitoring speed you can reduce fuel prices, speeding tickets, accidents, and rising insurance premiums. Bad driver behavior can cost you thousands in vehicle maintenance repairs and vehicle replacements.