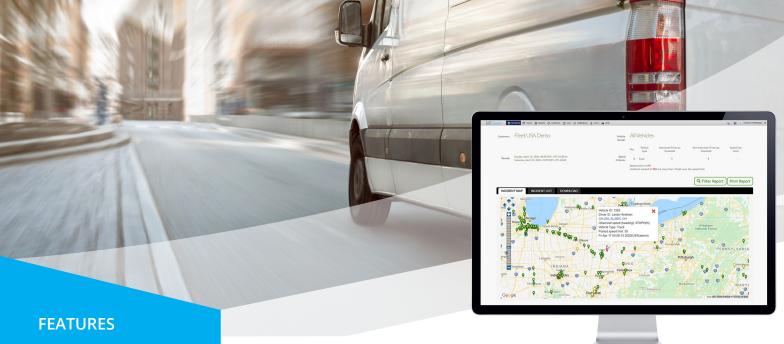

## **Improve Fleet Safety**

Reduce driving behaviors that lead to speeding violations and accidents. See when and where drivers are speeding — identify at-risk drivers and reduce speeding incident frequency.

# **Improve Driver Performance**

Reduce at risk driving behaviors which most frequently lead to accidents and speeding violations on the road by coaching drivers with accurate location and vehicle performance information.