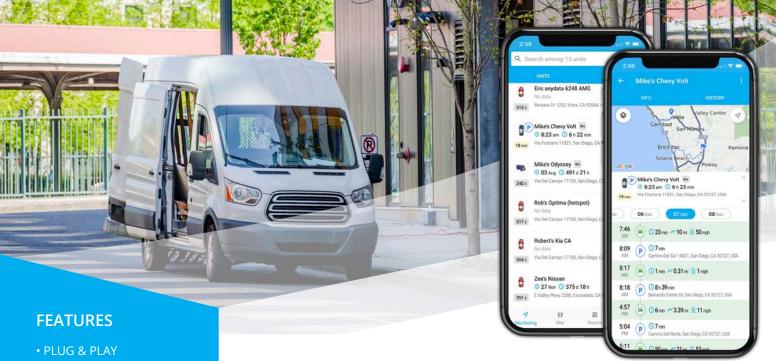

## Real-Time Location and Trip Information

Monitor the usage of small business vehicles remotely to ensure all trips are safe. Know when and where your vehicle has been with trip reporting.

### Real-Time Alerts & Notifications

Receive alerts with custom geofence boundaries around frequent arrival locations. Get instantly notified once vehicle enters or exits those geofences.

LOCATE VEHICLE