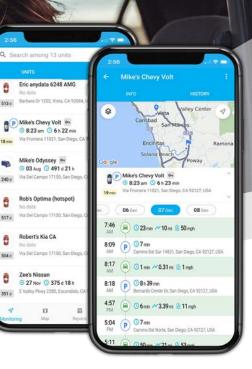

### **MiFleet Drive**

The MiFleet Drive App is an easy-to-use mobile application that gives you the ability to simply locate, track and receive important vehicle information from virtually anywhere in the world. Easily monitor your vehicles health, current location, speed, and driving habits from your fingertips. Whether it's the ability to know the current health of your vehicle, or to keep your drivers safe and monitor their driving habits, MiFleet Drive app is the solution you're looking for.

#### **Real-Time Location and Trip Information**

Monitor the usage of family vehicles remotely to ensure all trips are safe. Know when and where your vehicle has been with trip reporting.

#### **Driver Behavior Alerts**

Be notified when speeding events, harsh braking and excessive acceleration occurs. Coach young drivers to ensure that vehicle conditions are safe.

## **Real-Time Alerts & Notifications**

Receive alerts with custom geofence boundaries around frequent arrival locations such as places of work, school or family homes. Get instantly notified once vehicle enters or exits.